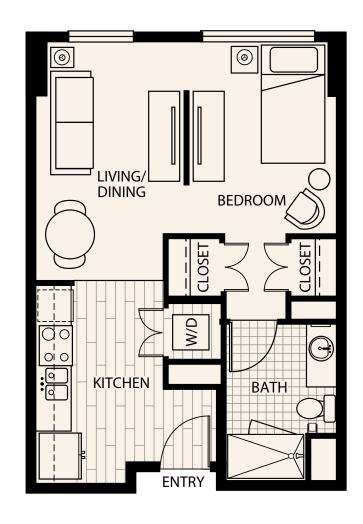

ing, dressing and grooming
- · Weekly housekeeping, personal and flat linen laundry service
- All utilities (except phone) including basic cable TV
- 24-hour staffing and emergency call system
- Licensed nurse on staff
- Medication Management
- Enliven™—creative and adaptive memory care to help residents feel more connected and as independent as possible
- Activity programming that maximizes independence while focusing on strengths and abilities
- Personalized care services to meet the changing needs of each resident

#### Features of Your Memory Care Residence

- Private and shared alcove floor plans
- · Secure, alarmed residential environment
- Specially designed common areas
- Safety grab bars in shower, smoke detectors and sprinkler system

#### INDEPENDENT LIVING ALCOVE

535 Sq. Ft.



#### INDEPENDENT LIVING ONE BEDROOM (A)

753 Sq. Ft.



#### INDEPENDENT LIVING ONE BEDROOM (B) CORNER

780 Sq. Ft.



#### INDEPENDENT LIVING TWO BEDROOM (A)

1032 Sq. Ft.



#### **INDEPENDENT LIVING TWO BEDROOM (B)**

1219 Sq. Ft.



#### INDEPENDENT LIVING TWO BEDROOM (C)

1154 Sq. Ft.



#### ASSISTED LIVING ALCOVE (B)

432 Sq. Ft.



**ASSISTED LIVING ONE BEDROOM (A)** 

643 Sq. Ft.



#### MEMORY CARE ALCOVE

362 Sq. Ft.





#### Contact our Information Center to learn more about the Maravilla @ The Domain lifestyle:

**Information Center** 

3220 Feathergrass Court • Suite 120 • Austin TX 78758

(512) 598-4100

MaravillaAustin.com