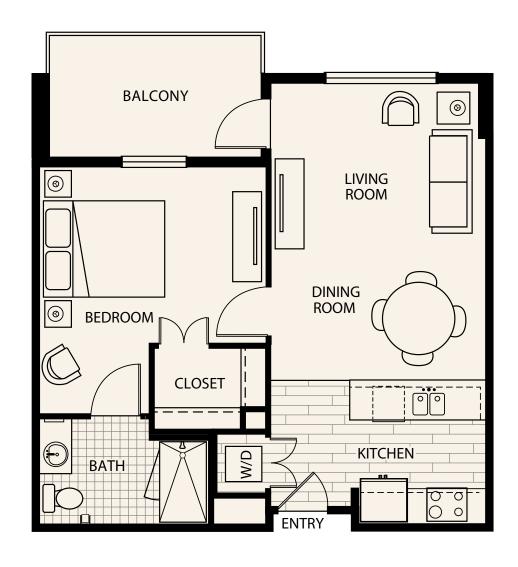

#### INDEPENDENT LIVING ONE BEDROOM (A)

753 Sq. Ft.

#### INDEPENDENT LIVING ONE BEDROOM (B) CORNER

780 Sq. Ft.