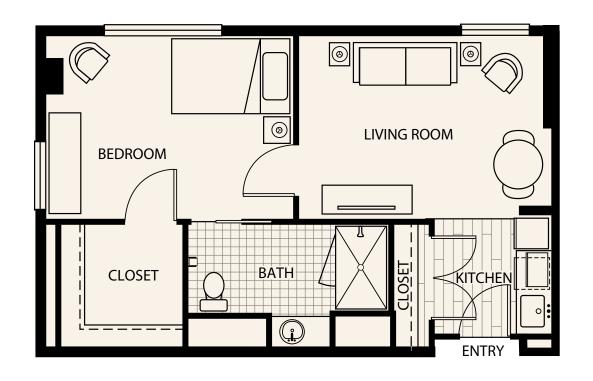

#### INDEPENDENT LIVING ONE BEDROOM (A)

753 Sq. Ft.

#### INDEPENDENT LIVING ONE BEDROOM (B) CORNER

780 Sq. Ft.