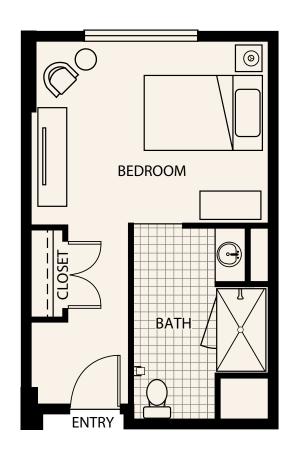

#### INDEPENDENT LIVING ALCOVE

535 Sq. Ft.

#### MEMORY CARE ALCOVE

362 Sq. Ft.