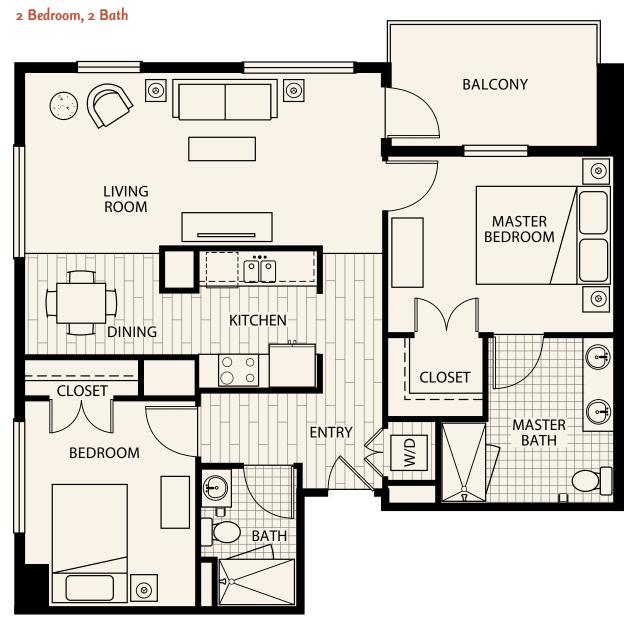

#### INDEPENDENT LIVING TWO BEDROOM (A)

1032 Sq. Ft.

#### **INDEPENDENT LIVING TWO BEDROOM (B)**

1219 Sq. Ft.

#### INDEPENDENT LIVING TWO BEDROOM (C)

1154 Sq. Ft.