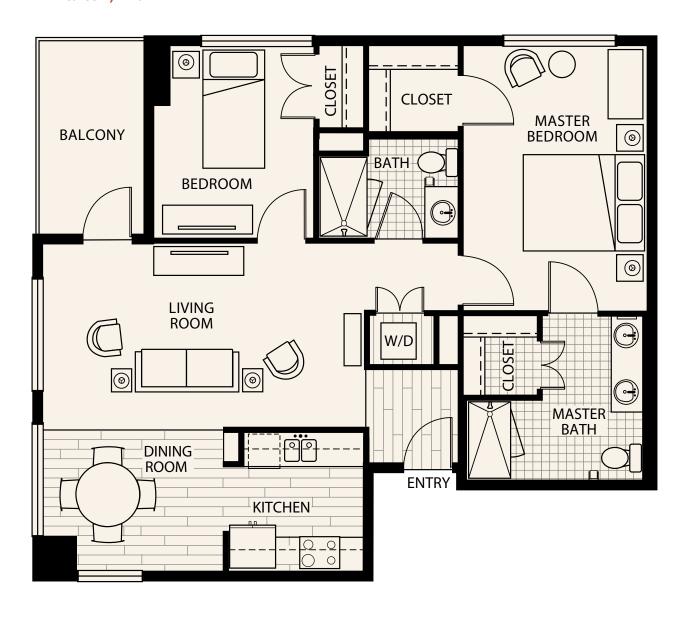

#### INDEPENDENT LIVING TWO BEDROOM (A)

1032 Sq. Ft.

#### **INDEPENDENT LIVING TWO BEDROOM (B)**

1219 Sq. Ft.

#### INDEPENDENT LIVING TWO BEDROOM (C)

1154 Sq. Ft.