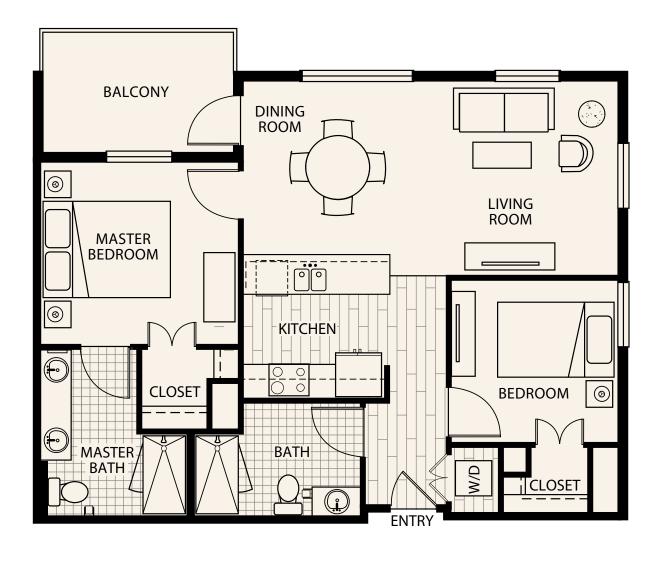

#### INDEPENDENT LIVING TWO BEDROOM (A)

1032 Sq. Ft.

#### **INDEPENDENT LIVING TWO BEDROOM (B)**

1219 Sq. Ft.

#### INDEPENDENT LIVING TWO BEDROOM (C)

1154 Sq. Ft.