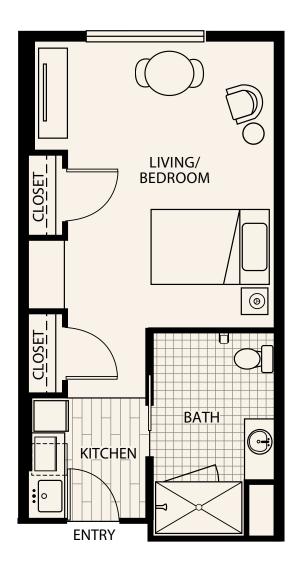

#### INDEPENDENT LIVING ALCOVE

535 Sq. Ft.

#### MEMORY CARE ALCOVE

362 Sq. Ft.