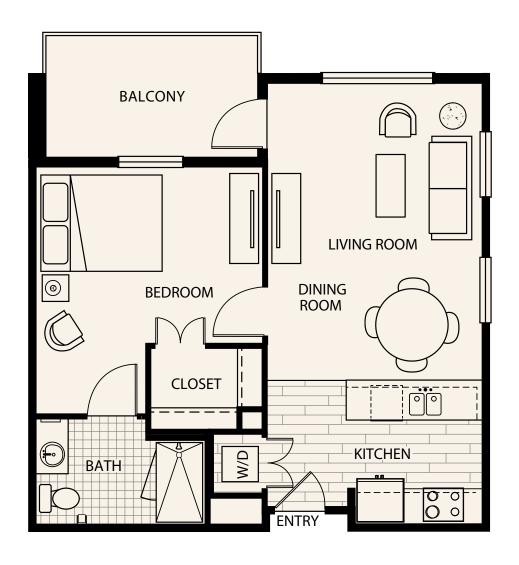

#### INDEPENDENT LIVING ONE BEDROOM (A)

753 Sq. Ft.

#### INDEPENDENT LIVING ONE BEDROOM (B) CORNER

780 Sq. Ft.